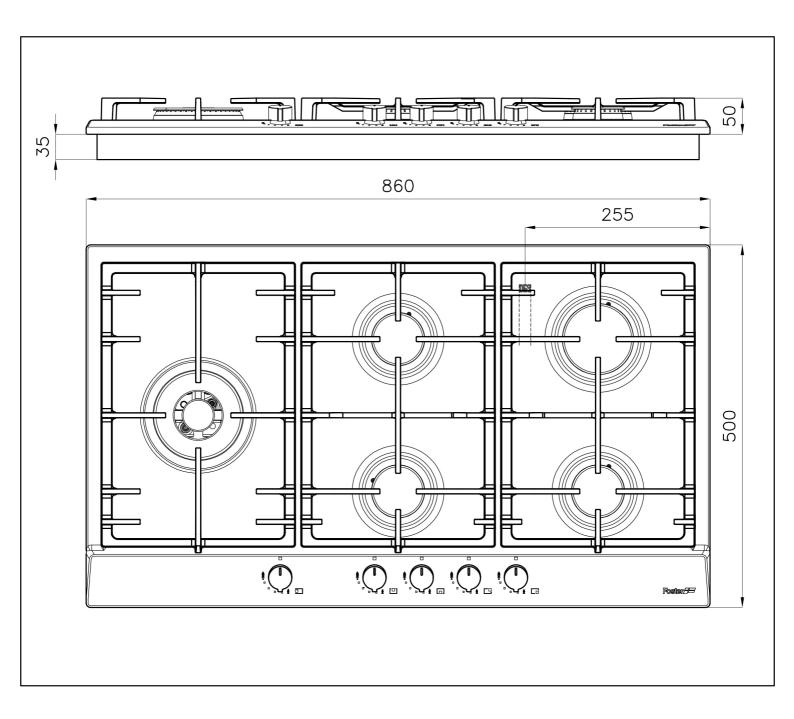

### **DETAILS**

| Finish                 | Foster brushed           |
|------------------------|--------------------------|
| Material               | AISI 304 stainless steel |
| Texture                | Satin                    |
| Supply                 | 220-240 V; 50.60 Hz      |
| Edge/Installation Type | Standard (8 mm Edge)     |
| Dimensions             | 860x500 mm               |
| Base size              | <b>7</b> 6cm             |
| Heating element        | Five burners             |
| Built-in hole          | 840x480 mm               |
|                        |                          |