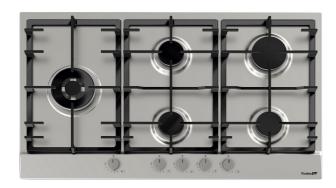

# Cooker hob Power 7016 032

Cooker hobs

Code: 7016 032

### **DETAILS**

| Finish                 | Foster brushed           |
|------------------------|--------------------------|
| Material               | AISI 304 stainless steel |
| Texture                | Satin                    |
| Supply                 | 220-240 V; 50.60 Hz      |
| Edge/Installation Type | Standard (8 mm Edge)     |
| Dimensions             | 860x500 mm               |
| Base size              | <b>7</b> 6cm             |
| Heating element        | Five burners             |
| Built-in hole          | 840x480 mm               |
|                        |                          |

| Grids           | Cast iron grids and enamelled burner covers                                                                                                                                                                                                                                                |
|-----------------|--------------------------------------------------------------------------------------------------------------------------------------------------------------------------------------------------------------------------------------------------------------------------------------------|
| Width           | 86 cm                                                                                                                                                                                                                                                                                      |
| Total power     | 11.700 W                                                                                                                                                                                                                                                                                   |
| Auxiliary       | 1.400 W (reduced)                                                                                                                                                                                                                                                                          |
| Semirapid       | 2x1.750 W                                                                                                                                                                                                                                                                                  |
| Rapid           | 2.800 W                                                                                                                                                                                                                                                                                    |
| Double crown    | 4.000 W                                                                                                                                                                                                                                                                                    |
| Safety          | Safety valve with quick-acting thermocouple                                                                                                                                                                                                                                                |
| Ignition        | Electric ignition under knob                                                                                                                                                                                                                                                               |
| Gas type        | Tested for installation with natural gas, LPG nozzle set included.                                                                                                                                                                                                                         |
| Туре            | Gas Hob                                                                                                                                                                                                                                                                                    |
| FEATURES        |                                                                                                                                                                                                                                                                                            |
| Cast iron grids | Cast-iron is the ideal material for an hob grid, this due to the manifold properties characterising it: high heat capacity that improves cooking performance; high weight and stability that improve safety; sturdiness that preserves the hob's original aspect over time; easy cleaning. |
| Safe cooking    | All Foster cooker hobs are equipped with safety valves. They shut off the gas supply very quickly if the flame accidentally goes out.                                                                                                                                                      |