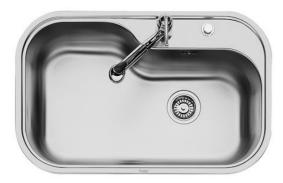

# **Sink Tornado**

Kitchen Sinks Code: 1679 860

### **DETAILS**

| Edge/Installation Type | Undermount                                                      |
|------------------------|-----------------------------------------------------------------|
| Finish                 | Foster brushed                                                  |
| Material               | AISI 304 stainless steel                                        |
| Texture                | Foster brushed                                                  |
| Base                   | 80 cm                                                           |
| Dimensions             | 816x524 mm                                                      |
| Standard fittings      | Fixing hooks, gasket, drain, overflow and siphon, boxed packing |
| Mixer holes            | 2 standard holes - 3rd hole on request                          |
| Built-in hole          | View technical data sheet                                       |
|                        |                                                                 |