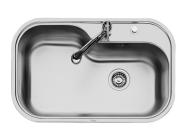

### **DETAILS**

| Edge/Installation Type | Undermount                                                      |
|------------------------|-----------------------------------------------------------------|
| Finish                 | Foster brushed                                                  |
| Material               | AISI 304 stainless steel                                        |
| Texture                | Foster brushed                                                  |
| Base                   | 80 cm                                                           |
| Dimensions             | 816x524 mm                                                      |
| Standard fittings      | Fixing hooks, gasket, drain, overflow and siphon, boxed packing |
| Mixer holes            | 2 standard holes - 3rd hole on request                          |
| Built-in hole          | View technical data sheet                                       |
|                        |                                                                 |

| Drainer                   | No                                                                                                                                                                                                                                                     |
|---------------------------|--------------------------------------------------------------------------------------------------------------------------------------------------------------------------------------------------------------------------------------------------------|
| Width                     | 82 cm                                                                                                                                                                                                                                                  |
| Bowl dimension            | 730x440mm                                                                                                                                                                                                                                              |
| Number of bowls           | 1 bowl                                                                                                                                                                                                                                                 |
| Waste fitting             | Drain with automatic PR control                                                                                                                                                                                                                        |
| FEATURES                  |                                                                                                                                                                                                                                                        |
| 2nd / 3rd hole availaible | The sink can be customized with the execution on request of additional holes, usable for double-hole mixers, for remote controlled drains or for the installation of soap dispensers. The positions are marked on the drawings with dotted line holes. |
| Automatic waste fitting   | The waste-fitting with round remote knob is supplied; a practical accessory which makes it unnecessary to get wet in order to drain the water from the bowl.                                                                                           |
| Basket 3,5" waste fitting | The drain is equipped with a large 3.5" drain, with the practical basket cap that prevents the discharge of solid parts.                                                                                                                               |
| Deep bowls                | This bowls reach an important depth, over 20 cm, thanks to the advanced production technology, that can be offer great capiency and practicity in all the washing operations.                                                                          |
| Double mixer hole         | The large tap counter is already fitted with a series of 2 tap holes. In the second hole it is possible to install the remote control of the automatic drain or, alternatively, a practical soap dispenser.                                            |
| High thickness            | Imm thick steel. A significant thickness, which guarantees the maximum sturdiness and durability.                                                                                                                                                      |