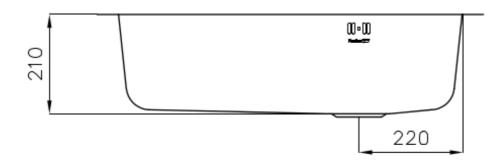

cm, thanks to the advanced production technology, that can be offer great capiency and practicity in all the washing operations.                                                                          |
| Double mixer hole         | The large tap counter is already fitted with a series of 2 tap holes. In the second hole it is possible to install the remote control of the automatic drain or, alternatively, a practical soap dispenser.                                            |
| High thickness            | Imm thick steel. A significant thickness, which guarantees the maximum sturdiness and durability.                                                                                                                                                      |

### **TECHNICAL DATA**

# Foster ==





# Foster ==



### **GALLERY**







## **EQUIPMENT**



Automatic waste fitting



#### **OPTIONAL ACCESSORIES**



Iroko-wood chopping board



Iroko-wood chopping board



Iroko-wood twin chopping board



Stainless steel colander



Stainless steel plate rack



Stainless steel plate rack



Vaschetta bianca



White colander

#### **WARNING:**

The accessories 8100154, 8154000 are only usable in combination with 8644003



#### **RECOMMENDED PAIRINGS**





Mixer Tap Delta

Mixer Tap Luisa