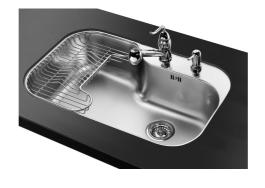

technology, that can be offer great capiency and practicity in all the washing operations.                                                                          |
| Double mixer hole         | The large tap counter is already fitted with a series of 2 tap holes. In the second hole it is possible to install the remote control of the automatic drain or, alternatively, a practical soap dispenser.                                            |
| High thickness            | Imm thick steel. A significant thickness, which guarantees the maximum sturdiness and durability.                                                                                                                                                      |

### **TECHNICAL DATA**

# Foster ==





# Foster ==



### **GALLERY**







## **EQUIPMENT**



Automatic waste fitting



#### **OPTIONAL ACCESSORIES**



Iroko-wood chopping board



Iroko-wood chopping board



Iroko-wood twin chopping board



Stainless steel colander



Stainless steel plate rack



Stainless steel plate rack



Vaschetta bianca



White colander

#### **WARNING:**

The accessories 8100154, 8154000 are only usable in combination with 8644003



#### **RECOMMENDED PAIRINGS**





Mixer Tap Delta

Mixer Tap Luisa