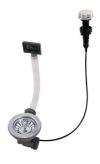

e offer great capiency and practicity in all the washing operations.                                                                          |
| Double mixer hole         | The large tap counter is already fitted with a series of 2 tap holes. In the second hole it is possible to install the remote control of the automatic drain or, alternatively, a practical soap dispenser.                                            |
| High thickness            | Imm thick steel. A significant thickness, which guarantees the maximum sturdiness and durability.                                                                                                                                                      |

### **TECHNICAL DATA**

# Foster ==





# Foster ==



### **GALLERY**







## **EQUIPMENT**



Automatic waste fitting



#### **OPTIONAL ACCESSORIES**



Iroko-wood chopping board



Iroko-wood chopping board



Iroko-wood twin chopping board



Stainless steel colander



Stainless steel plate rack



Stainless steel plate rack



Vaschetta bianca



White colander

#### **WARNING:**

The accessories 8100154, 8154000 are only usable in combination with 8644003



#### **RECOMMENDED PAIRINGS**





Mixer Tap Delta

Mixer Tap Luisa