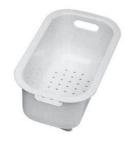

le it is possible to install the remote control of the automatic drain or, alternatively, a practical soap dispenser.                                            |
| High thickness            | Imm thick steel. A significant thickness, which guarantees the maximum sturdiness and durability.                                                                                                                                                      |

### **TECHNICAL DATA**

# Foster ==





# Foster ==



### **GALLERY**







## **EQUIPMENT**



Automatic waste fitting



#### **OPTIONAL ACCESSORIES**



Iroko-wood chopping board



Iroko-wood chopping board



Iroko-wood twin chopping board



Stainless steel colander



Stainless steel plate rack



Stainless steel plate rack



Vaschetta bianca



White colander

#### **WARNING:**

The accessories 8100154, 8154000 are only usable in combination with 8644003



#### **RECOMMENDED PAIRINGS**





Mixer Tap Delta

Mixer Tap Luisa