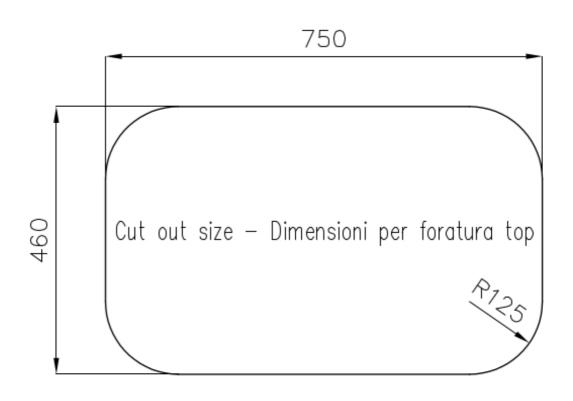

### **DETAILS**

| Edge/Installation Type | Undermount                                                      |
|------------------------|-----------------------------------------------------------------|
| Finish                 | Foster brushed                                                  |
| Material               | AISI 304 stainless steel                                        |
| Texture                | Foster brushed                                                  |
| Base                   | 80 cm                                                           |
| Dimensions             | 816x524 mm                                                      |
| Standard fittings      | Fixing hooks, gasket, drain, overflow and siphon, boxed packing |
| Mixer holes            | 2 standard holes - 3rd hole on request                          |
| Built-in hole          | View technical data sheet                                       |
|                        |                                                                 |

### **TECHNICAL DATA**