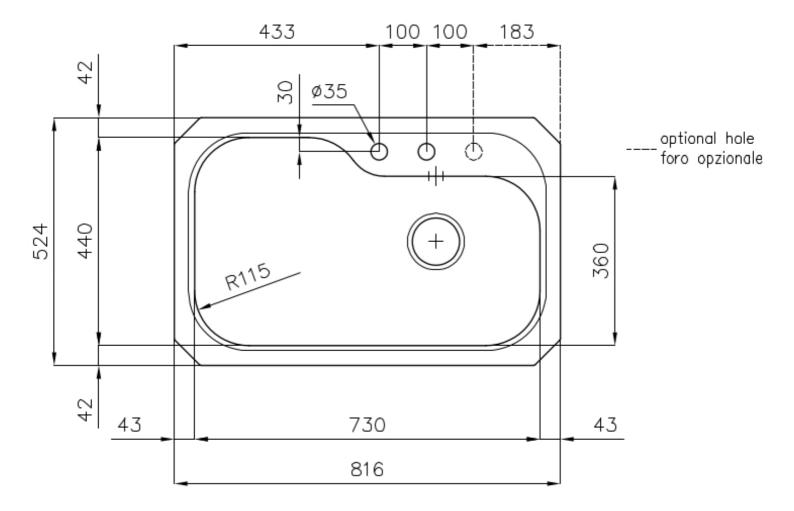

### **DETAILS**

| Edge/Installation Type | Undermount                                                      |
|------------------------|-----------------------------------------------------------------|
| Finish                 | Foster brushed                                                  |
| Material               | AISI 304 stainless steel                                        |
| Texture                | Foster brushed                                                  |
| Base                   | 80 cm                                                           |
| Dimensions             | 816x524 mm                                                      |
| Standard fittings      | Fixing hooks, gasket, drain, overflow and siphon, boxed packing |
| Mixer holes            | 2 standard holes - 3rd hole on request                          |
| Built-in hole          | View technical data sheet                                       |
|                        |                                                                 |

| Drainer                   | No                                                                                                                                                                                                                                                     |
|---------------------------|--------------------------------------------------------------------------------------------------------------------------------------------------------------------------------------------------------------------------------------------------------|
| Width                     | 82 cm                                                                                                                                                                                                                                                  |
| Bowl dimension            | 730x440mm                                                                                                                                                                                                                                              |
| Number of bowls           | 1 bowl                                                                                                                                                                                                                                                 |
| Waste fitting             | Drain with automatic PR control                                                                                                                                                                                                                        |
| FEATURES                  |                                                                                                                                                                                                                                                        |
| 2nd / 3rd hole availaible | The sink can be customized with the execution on request of additional holes, usable for double-hole mixers, for remote controlled drains or for the installation of soap dispensers. The positions are marked on the drawings with dotted line holes. |
| Automatic waste fitting   | The waste-fitting with round remote knob is supplied; a practical accessory which makes it unnecessary to get wet in order to drain the water from the bowl.                                                                                           |
| Basket 3,5" waste fitting | The drain is equipped with a large 3.5" drain, with the practical basket cap that prevents the discharge of solid parts.                                                                                                                               |
| Deep bowls                | This bowls reach an important depth, over 20 cm, thanks to the advanced production technology, that can be offer great capiency and practicity in all the washing operations.                                                                          |
| Double mixer hole         | The large tap counter is already fitted with a series of 2 tap holes. In the second hole it is possible to install the remote control of the automatic drain or, alternatively, a practical soap dispenser.                                            |
| High thickness            | Imm thick steel. A significant thickness, which guarantees the maximum sturdiness and durability.                                                                                                                                                      |

### **TECHNICAL DATA**